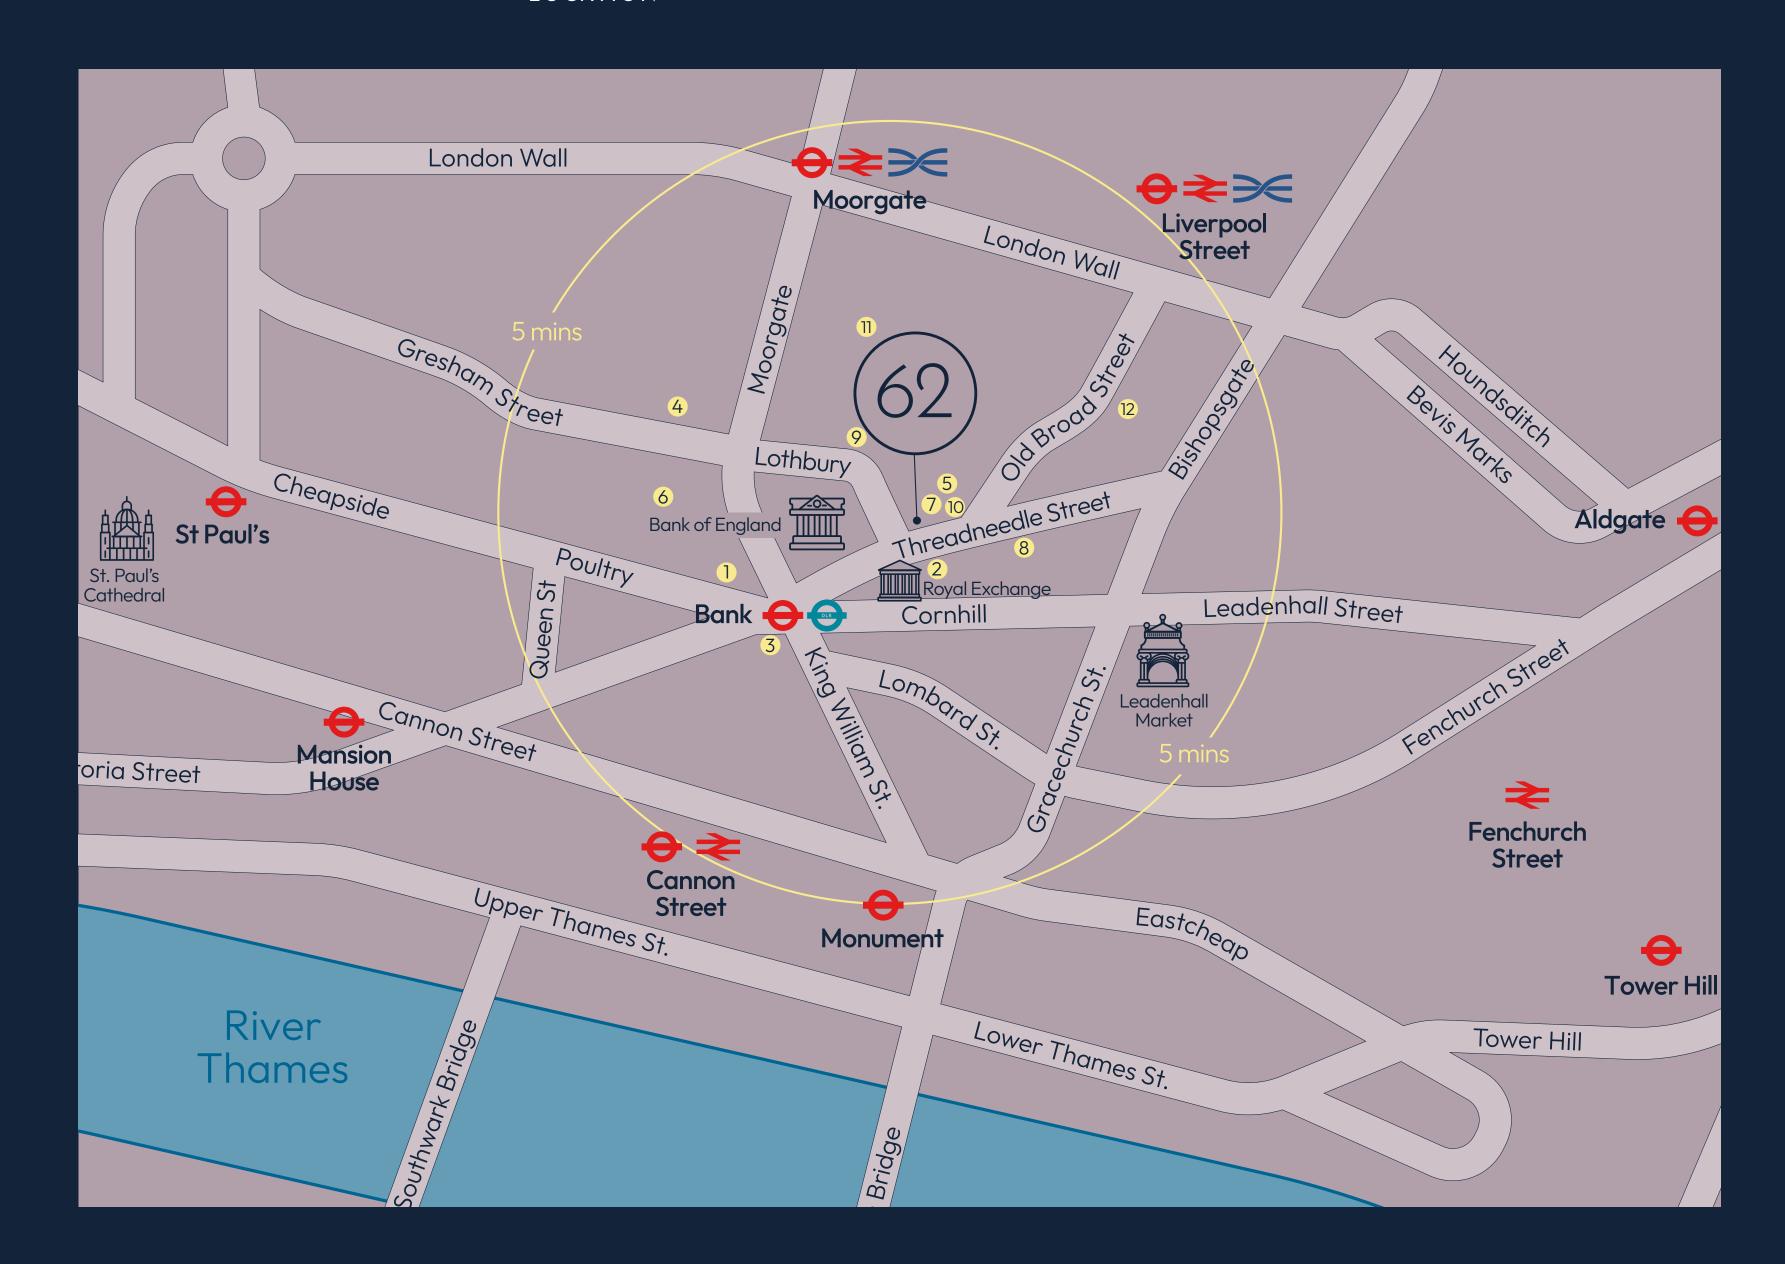

## WITHIN 100 YARDS

- 1 The Ned:
  - The Nickel Bar
  - Kaia
  - Electric Bar & Diner
  - Lutyens Grill
  - Malibu Kitchen
  - The Parlour
- 2 The Royal Exchange:
  - Oeno
  - The Fortnum's Bar & Restaurant
  - Grind cafe-bar
  - Mister Lasagne
  - Laduree
  - City Roy London
- 3 1 Lombard Street
- 4 The Trading House
- 5 Le Reláis de Venise l'Entrecôte
- 6 Goodman City
- 7 Brasserie Blanc
- 8 Merchant Taylors Hall
- 9 Mint Leaf Lounge
- 10 M Threadneedle Street
- 11 Natural Kitchen
- 12 City Social