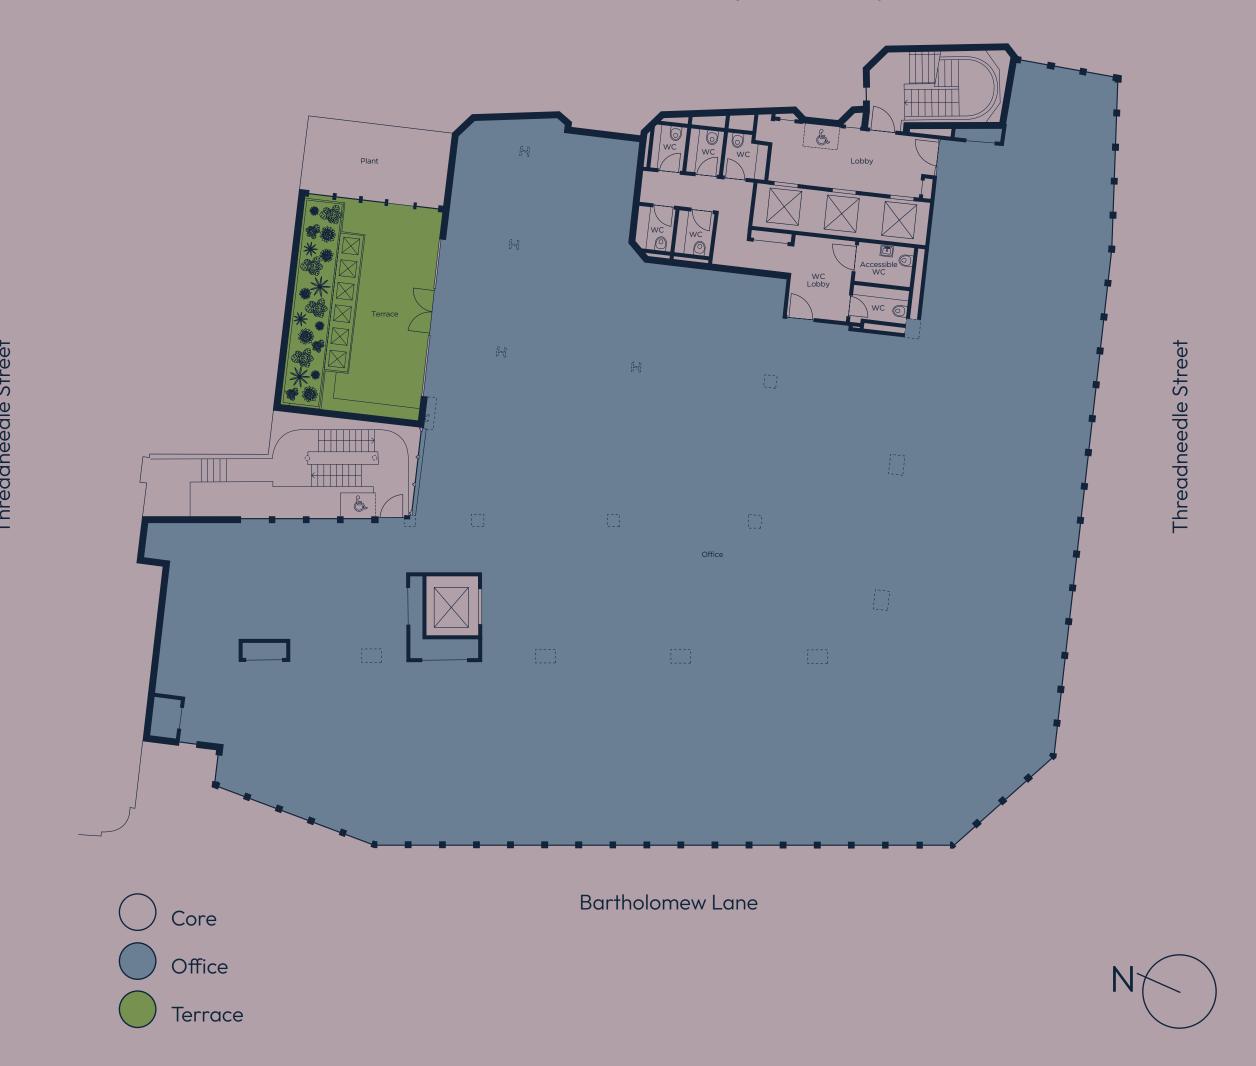

Retail 1,291 sq. ft | 120 sq. m Office 4,240 sq. ft | 394 sq. m

FIRST

8,148 sq. ft | 757 sq. m Terrace 301 sq. ft | 28 sq. m