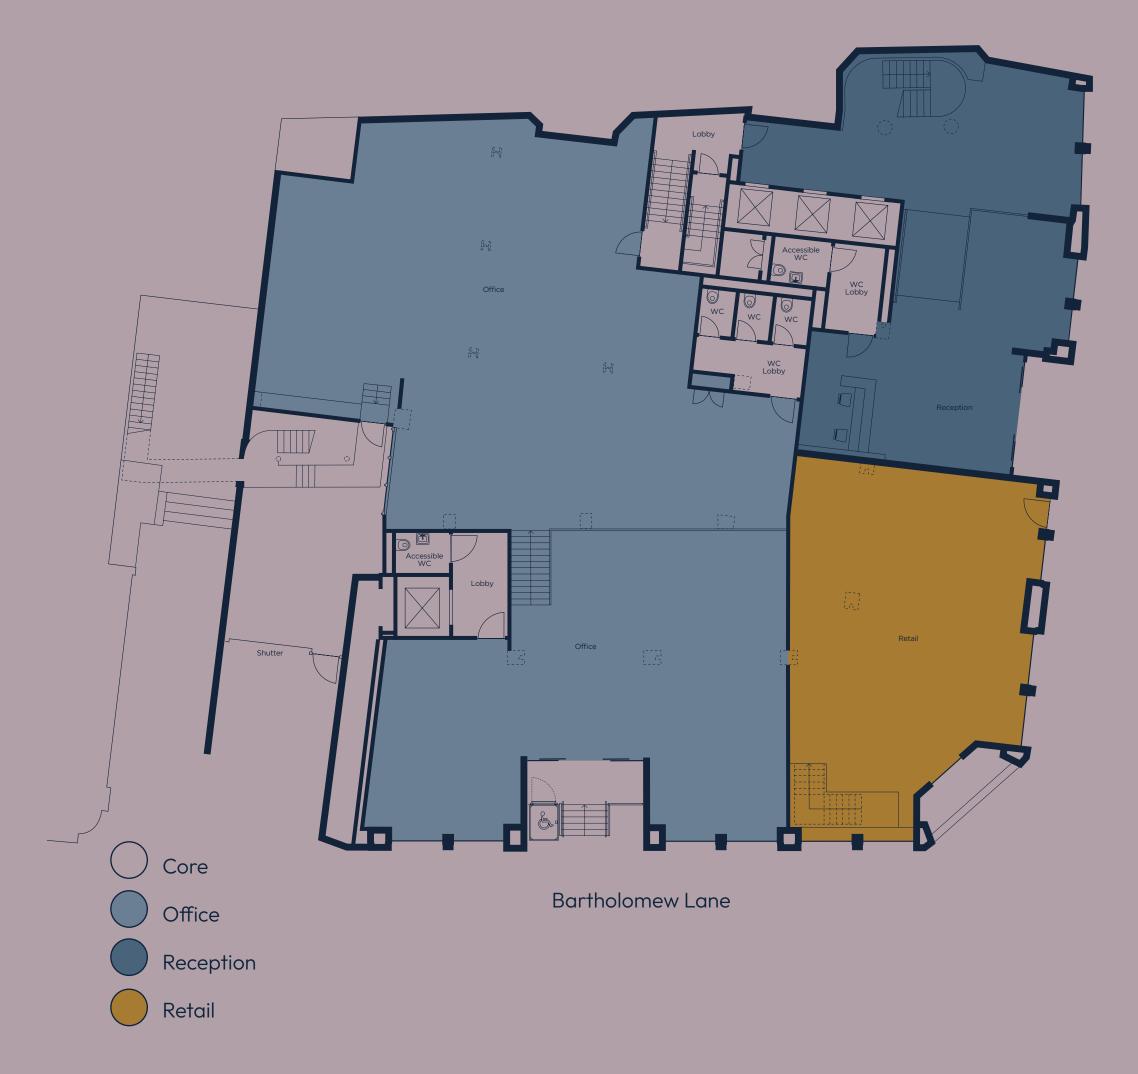

#### LOWER GROUND

1,614 sq. ft | 150 sq. m

Core/Loading

Changing rooms/showers

Bartholomew Lane

Cycle storage

Retail/Office

GROUND

Retail 1,291 sq. ft | 120 sq. m Office 4,240 sq. ft | 394 sq. m

FIRST

8,148 sq. ft | 757 sq. m Terrace 301 sq. ft | 28 sq. m