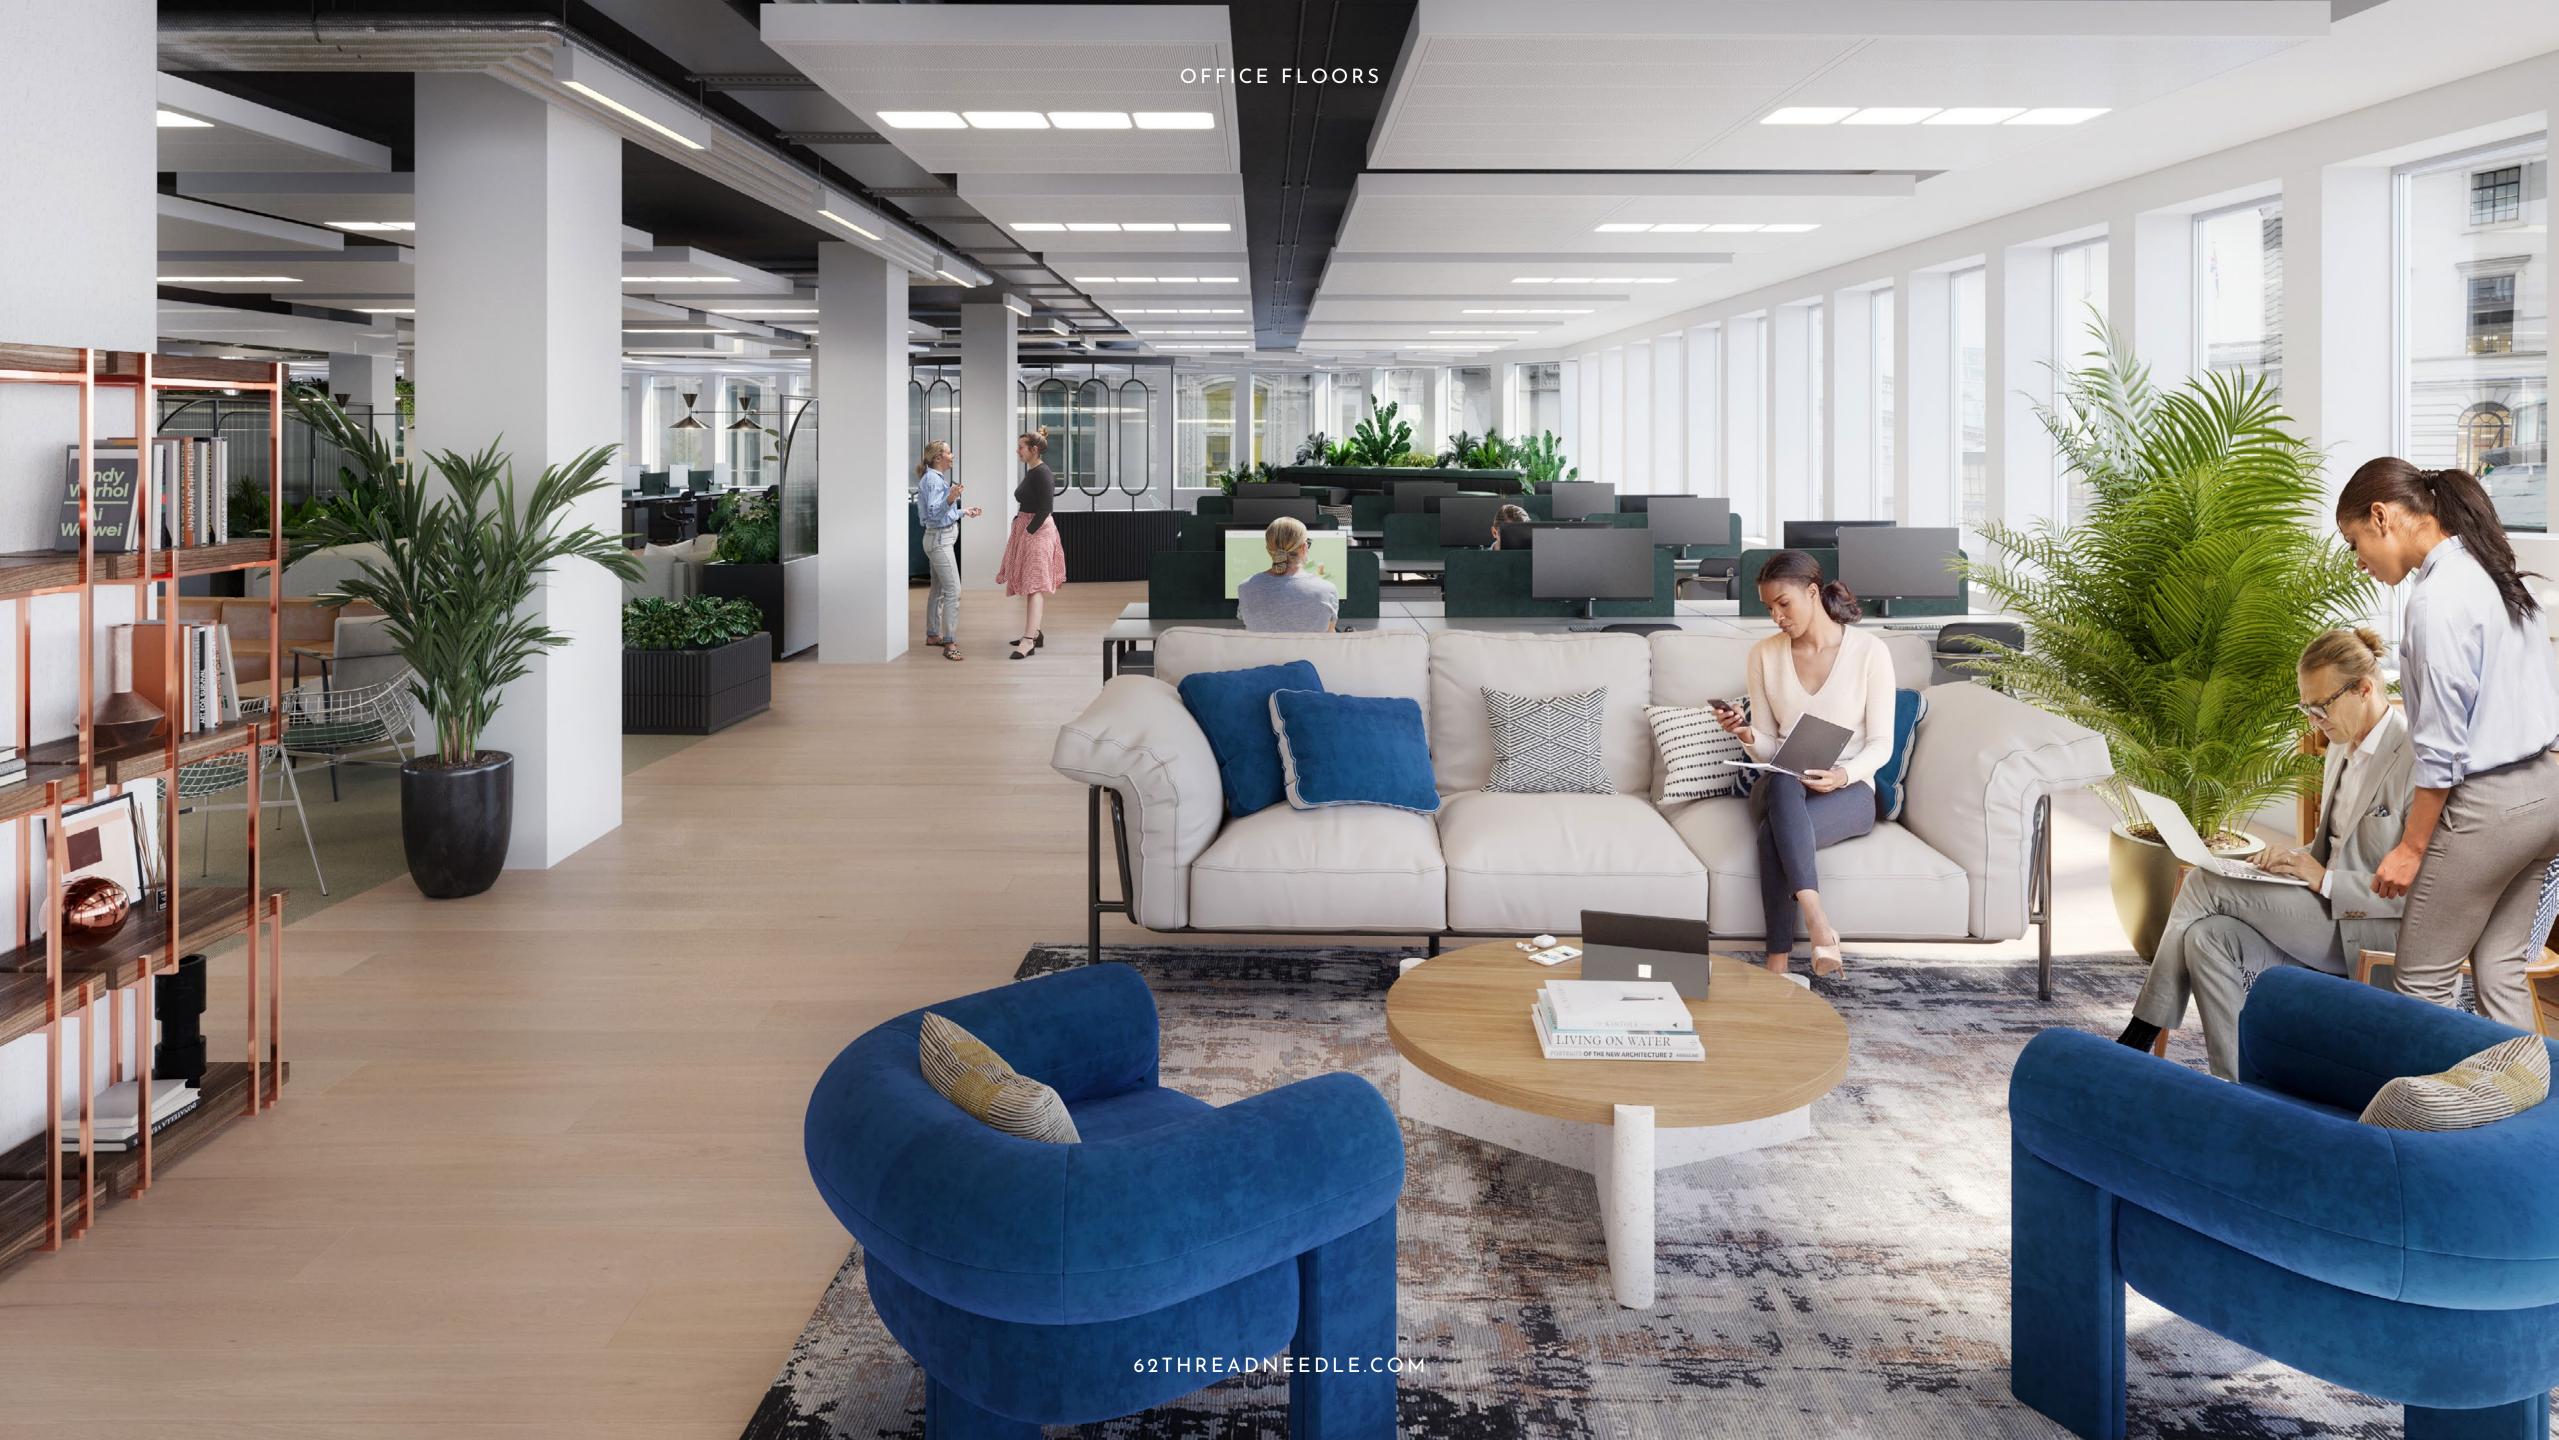

A fresh and vibrant workplace, refurbished and extended throughout with landscaped terraces on the 1st, 2nd and 3rd floors. Brand new cycle storage and shower facilities in the extended basement make a healthier commute a breeze.

# SUMMARY SPECIFICATION & AMENITIES

Bike/scooter charging

Energy efficient LED lights with daylight dimming

Terraces on 1st, 2nd and 3rd floors

Accessible parking space

Occupancy 1:8

Raised access floors

Semi-exposed raft ceiling

Air conditioning

Male and female showers

New reception

3 x passenger lifts

64 bicycle spaces + 14 Brompton lockers

64 lockers

Private lower ground floor gym

**BREEAM** Excellent