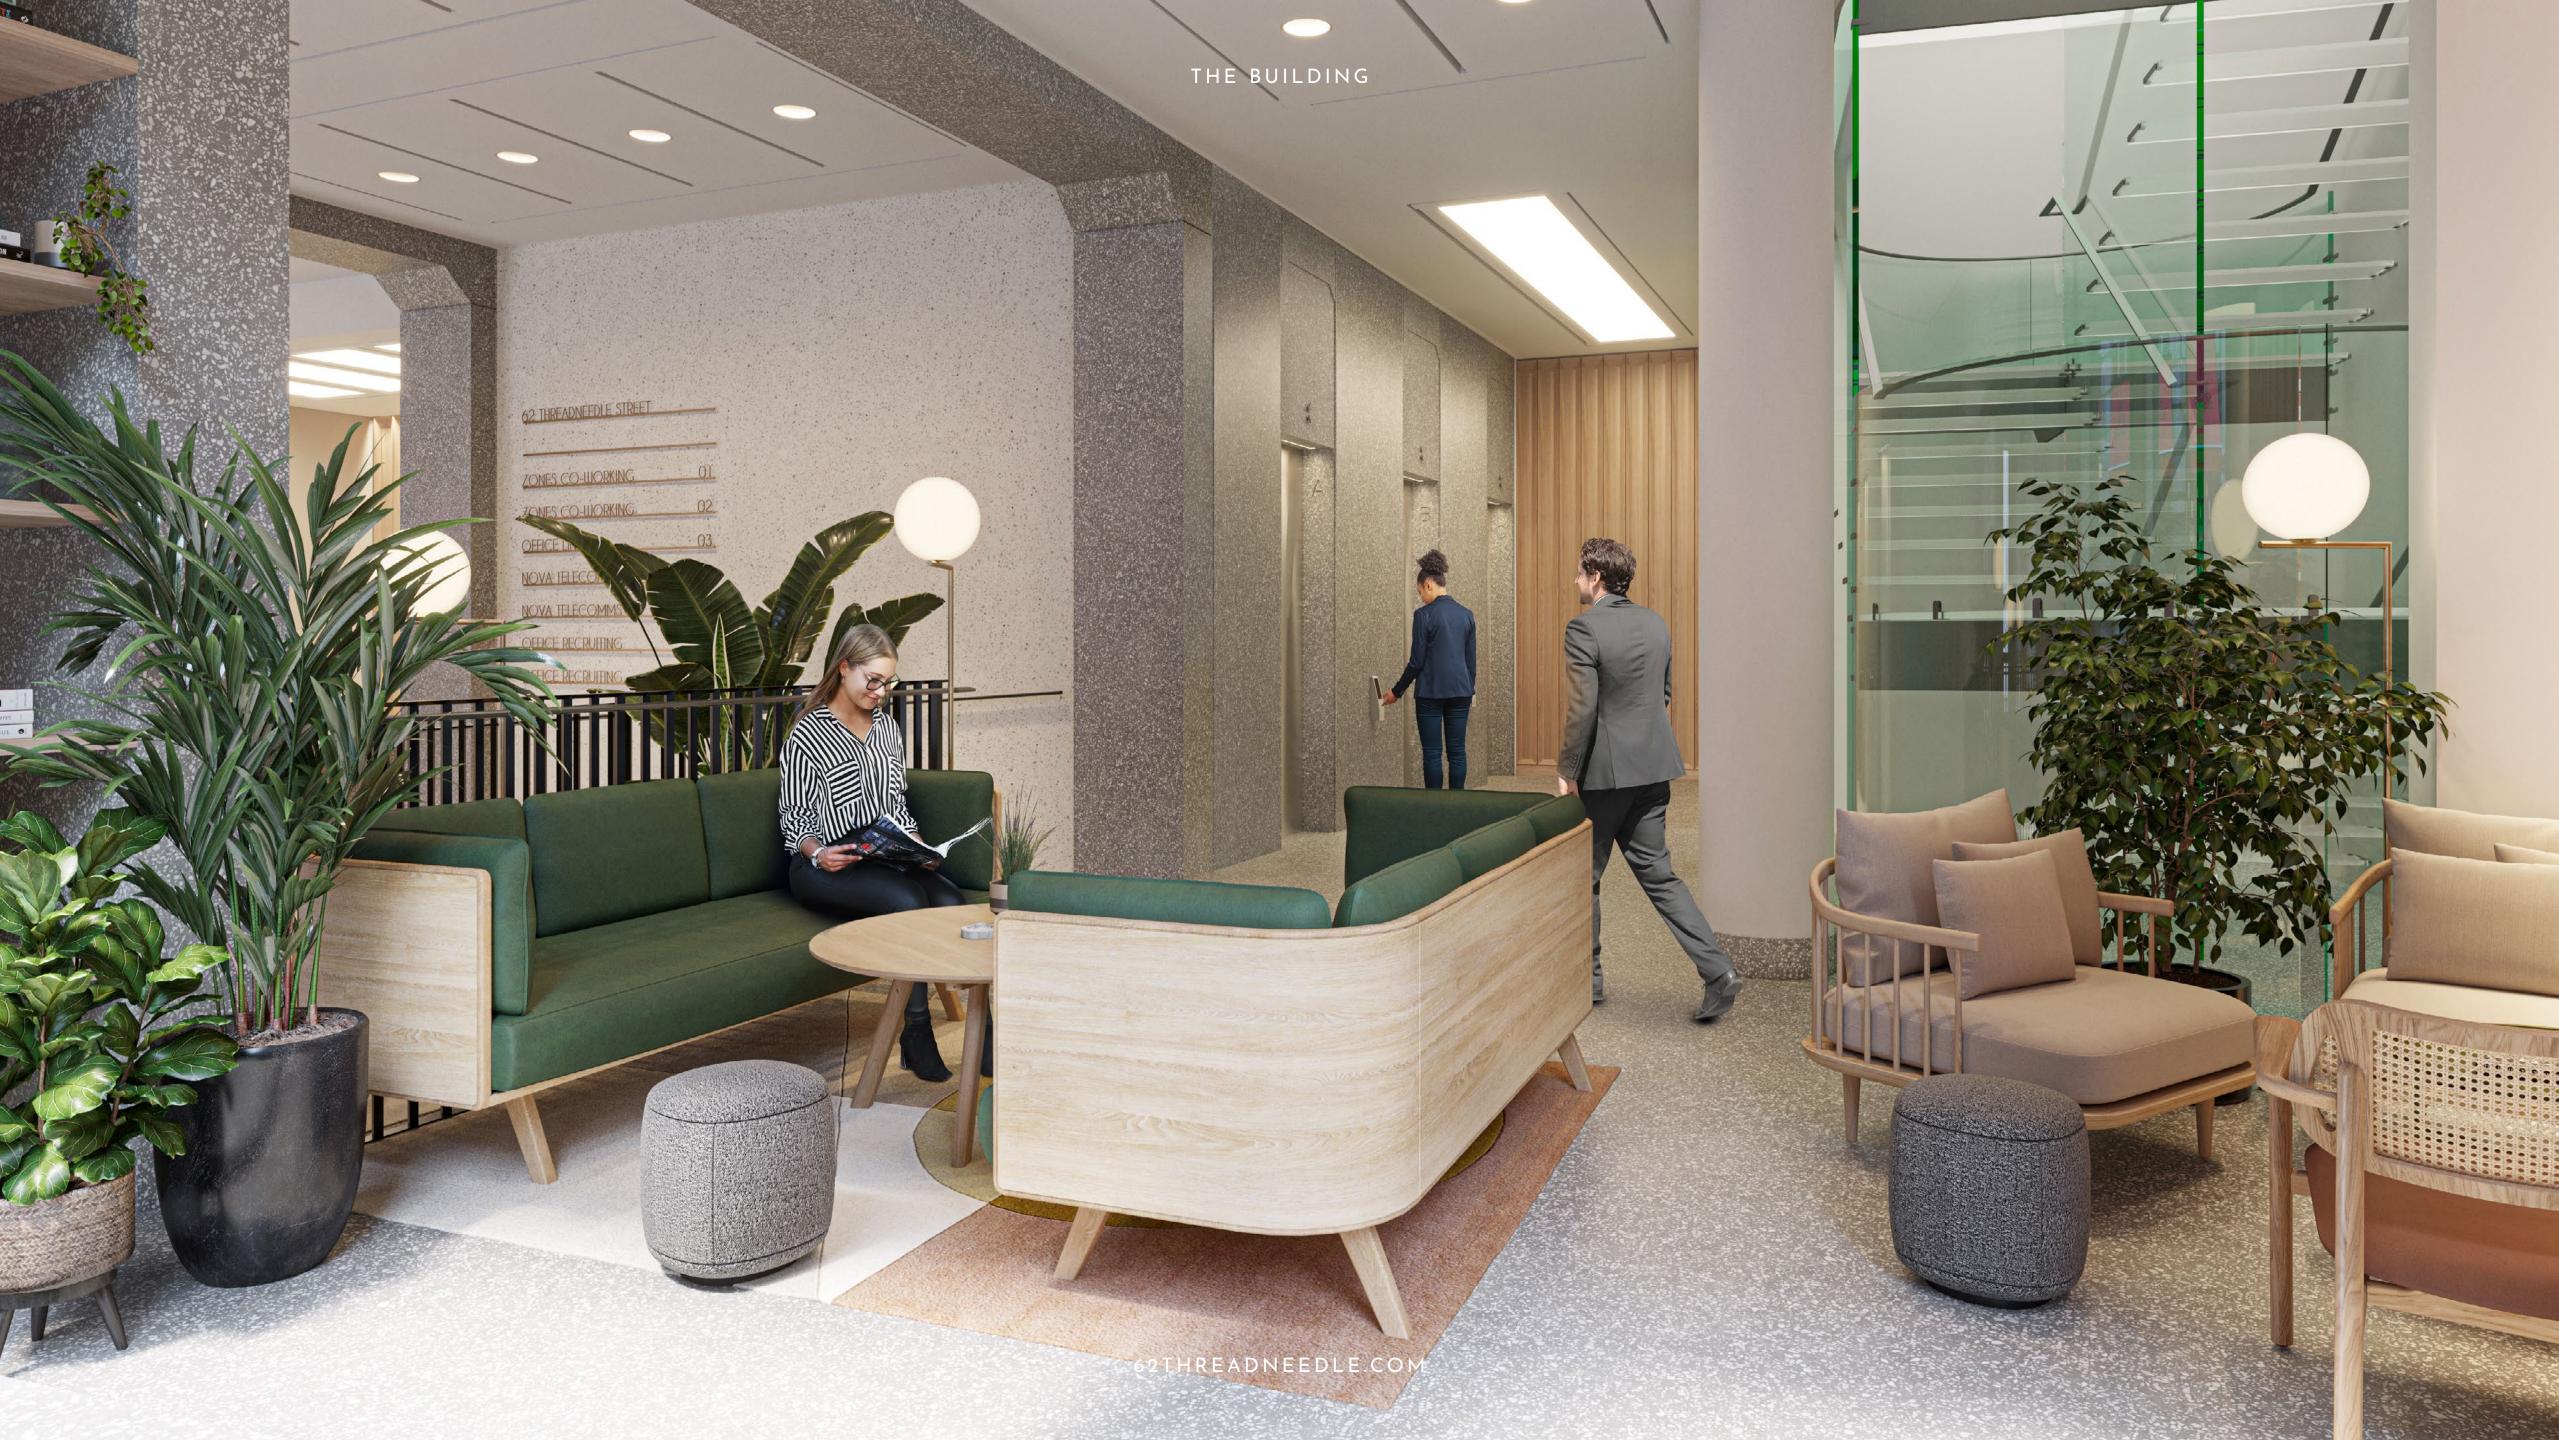

# From the entrance of the building to its landscaped terraces, 62 Threadneedle breathes heart and soul into the working environment.

The new repositioned entrance on Threadneedle Street welcomes visitors into a large contemporary reception area. A second entrance on Bartholemew Lane will provide independent access to the self contained ground floor office.

A fresh and vibrant workplace, refurbished and extended throughout with landscaped terraces on the 1st, 2nd and 3rd floors. Brand new cycle storage and shower facilities in the extended basement make a healthier commute a breeze.

The beauty of the interiors is echoed on the outside, with new cladding at ground floor level creating a grand and striking focal point on this iconic City street.