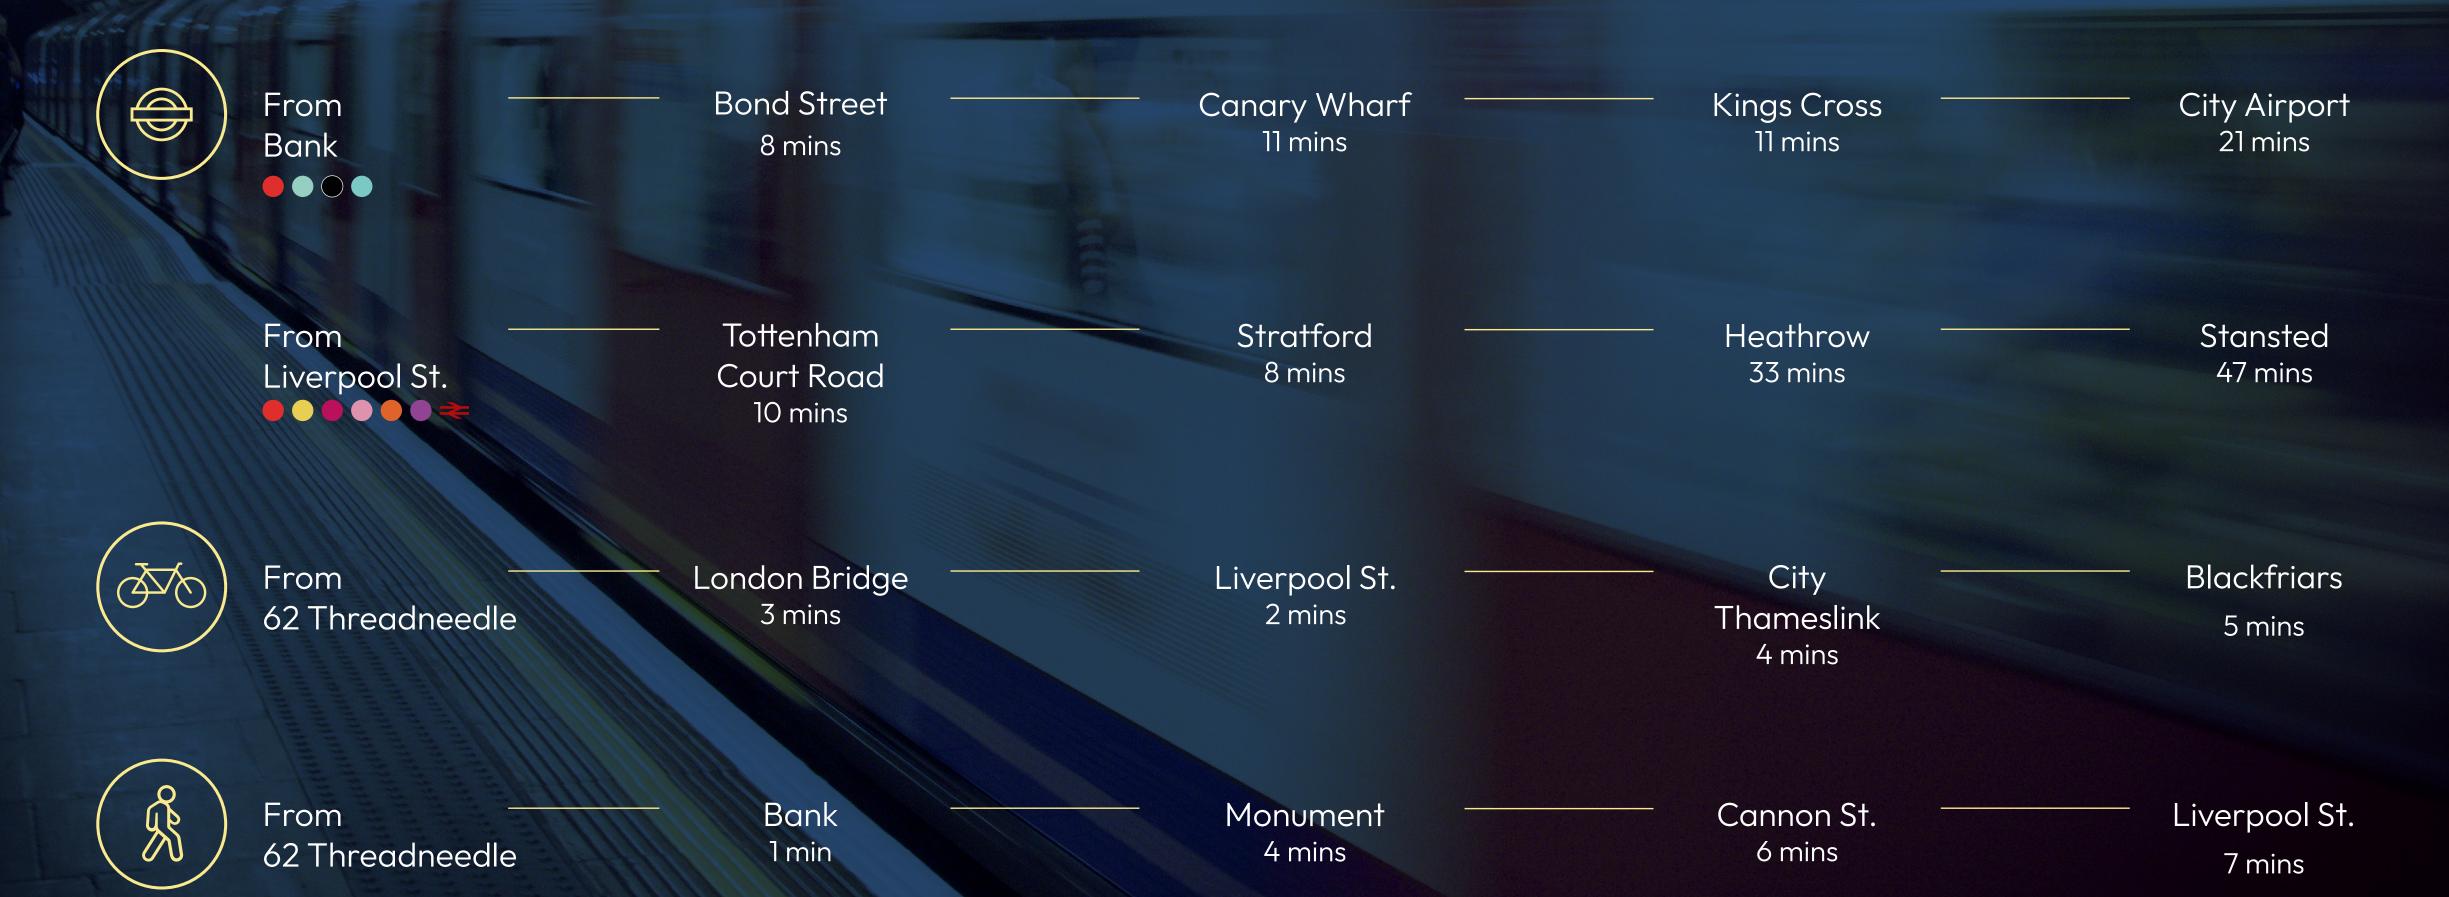

ound (Retail)  | 150     | 1,614        | Available    |                |
| Total                  | 2,751   | 29,609       |              | 1,430          |

#### LOWER GROUND

1,614 sq. ft | 150 sq. m



Core/Loading

Changing rooms/showers

Bartholomew Lane

Cycle storage

Retail/Office



GROUND

Retail 1,291 sq. ft | 120 sq. m Office 4,240 sq. ft | 394 sq. m



FIRST

8,148 sq. ft | 757 sq. m Terrace 301 sq. ft | 28 sq. m



#### SECOND

7,481 sq. ft | 695 sq. m Terrace 570 sq. ft | 53 sq. m



#### THIRD

6,835 sq. ft | 635 sq. m Terrace 559 sq. ft | 52 sq. m









# ON THE PULSE

Delve into City life at its
finest. Restaurants, bars,
shops galore – from the
biggest names to the cool
independents, Threadneedle
Street is in the thick of it all.

















# MOVE TO THE BEAT



## WITHIN 100 YARDS

- 1 The Ned:
  - The Nickel Bar
  - Kaia
  - Electric Bar & Diner
  - Lutyens Grill
  - Malibu Kitchen
  - The Parlour
- 2 The Royal Exchange:
  - Oeno
  - The Fortnum's Bar & Restaurant
  - Grind cafe-bar
  - Mister Lasagne
  - Laduree
  - City Roy London
- 3 1 Lombard Street
- 4 The Trading House
- 5 Le Reláis de Venise l'Entrecôte
- 6 Goodman City
- 7 Brasserie Blanc
- 8 Merchant Taylors Hall
- 9 Mint Leaf Lounge
- 10 M Threadneedle Street
- 11 Natural Kitchen
- 12 City Social





# FOR ANY FURTHER INFORMATION

Matthew Causer mcauser@farebrother.com +44 (0)7990 975 969

Mark Anstey
manstey@farebrother.com
+44 (0)7841 684 901

Milly Mitchell mmitchell@farebrother.com +44 (0)7701 287 084 Peter Lance peter.lance@allsop.co.uk +44 (0)7813 046 926

James Neville
James.