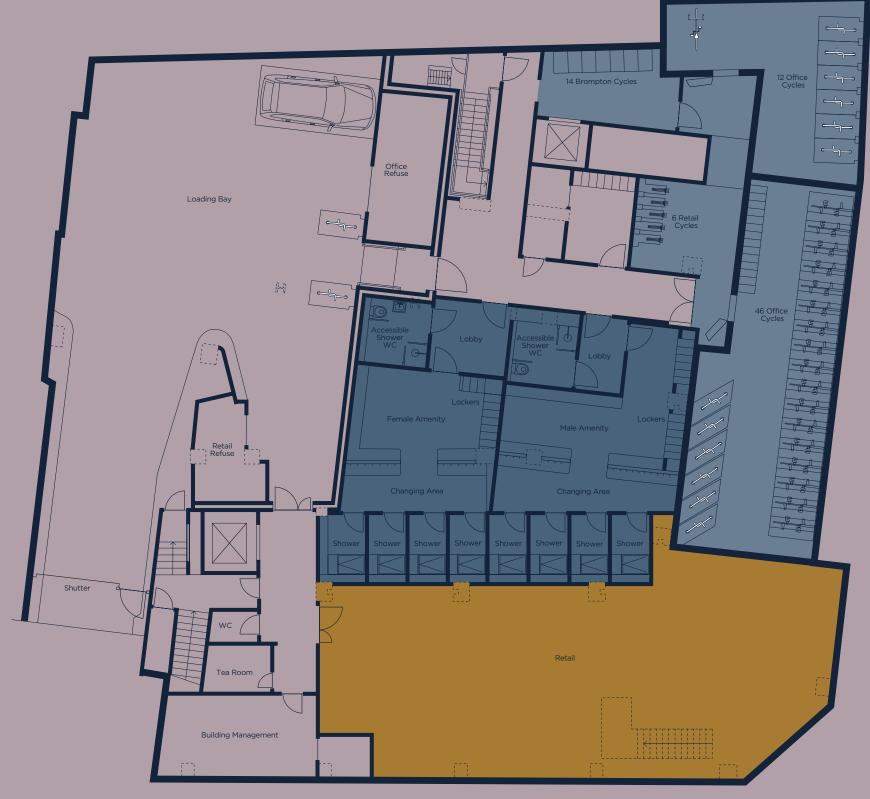

#### LOWER GROUND

1,614 sq. ft | 150 sq. m

Core/Loading

Changing rooms/showers

Bartholomew Lane

Cycle storage

Retail/Office

GROUND