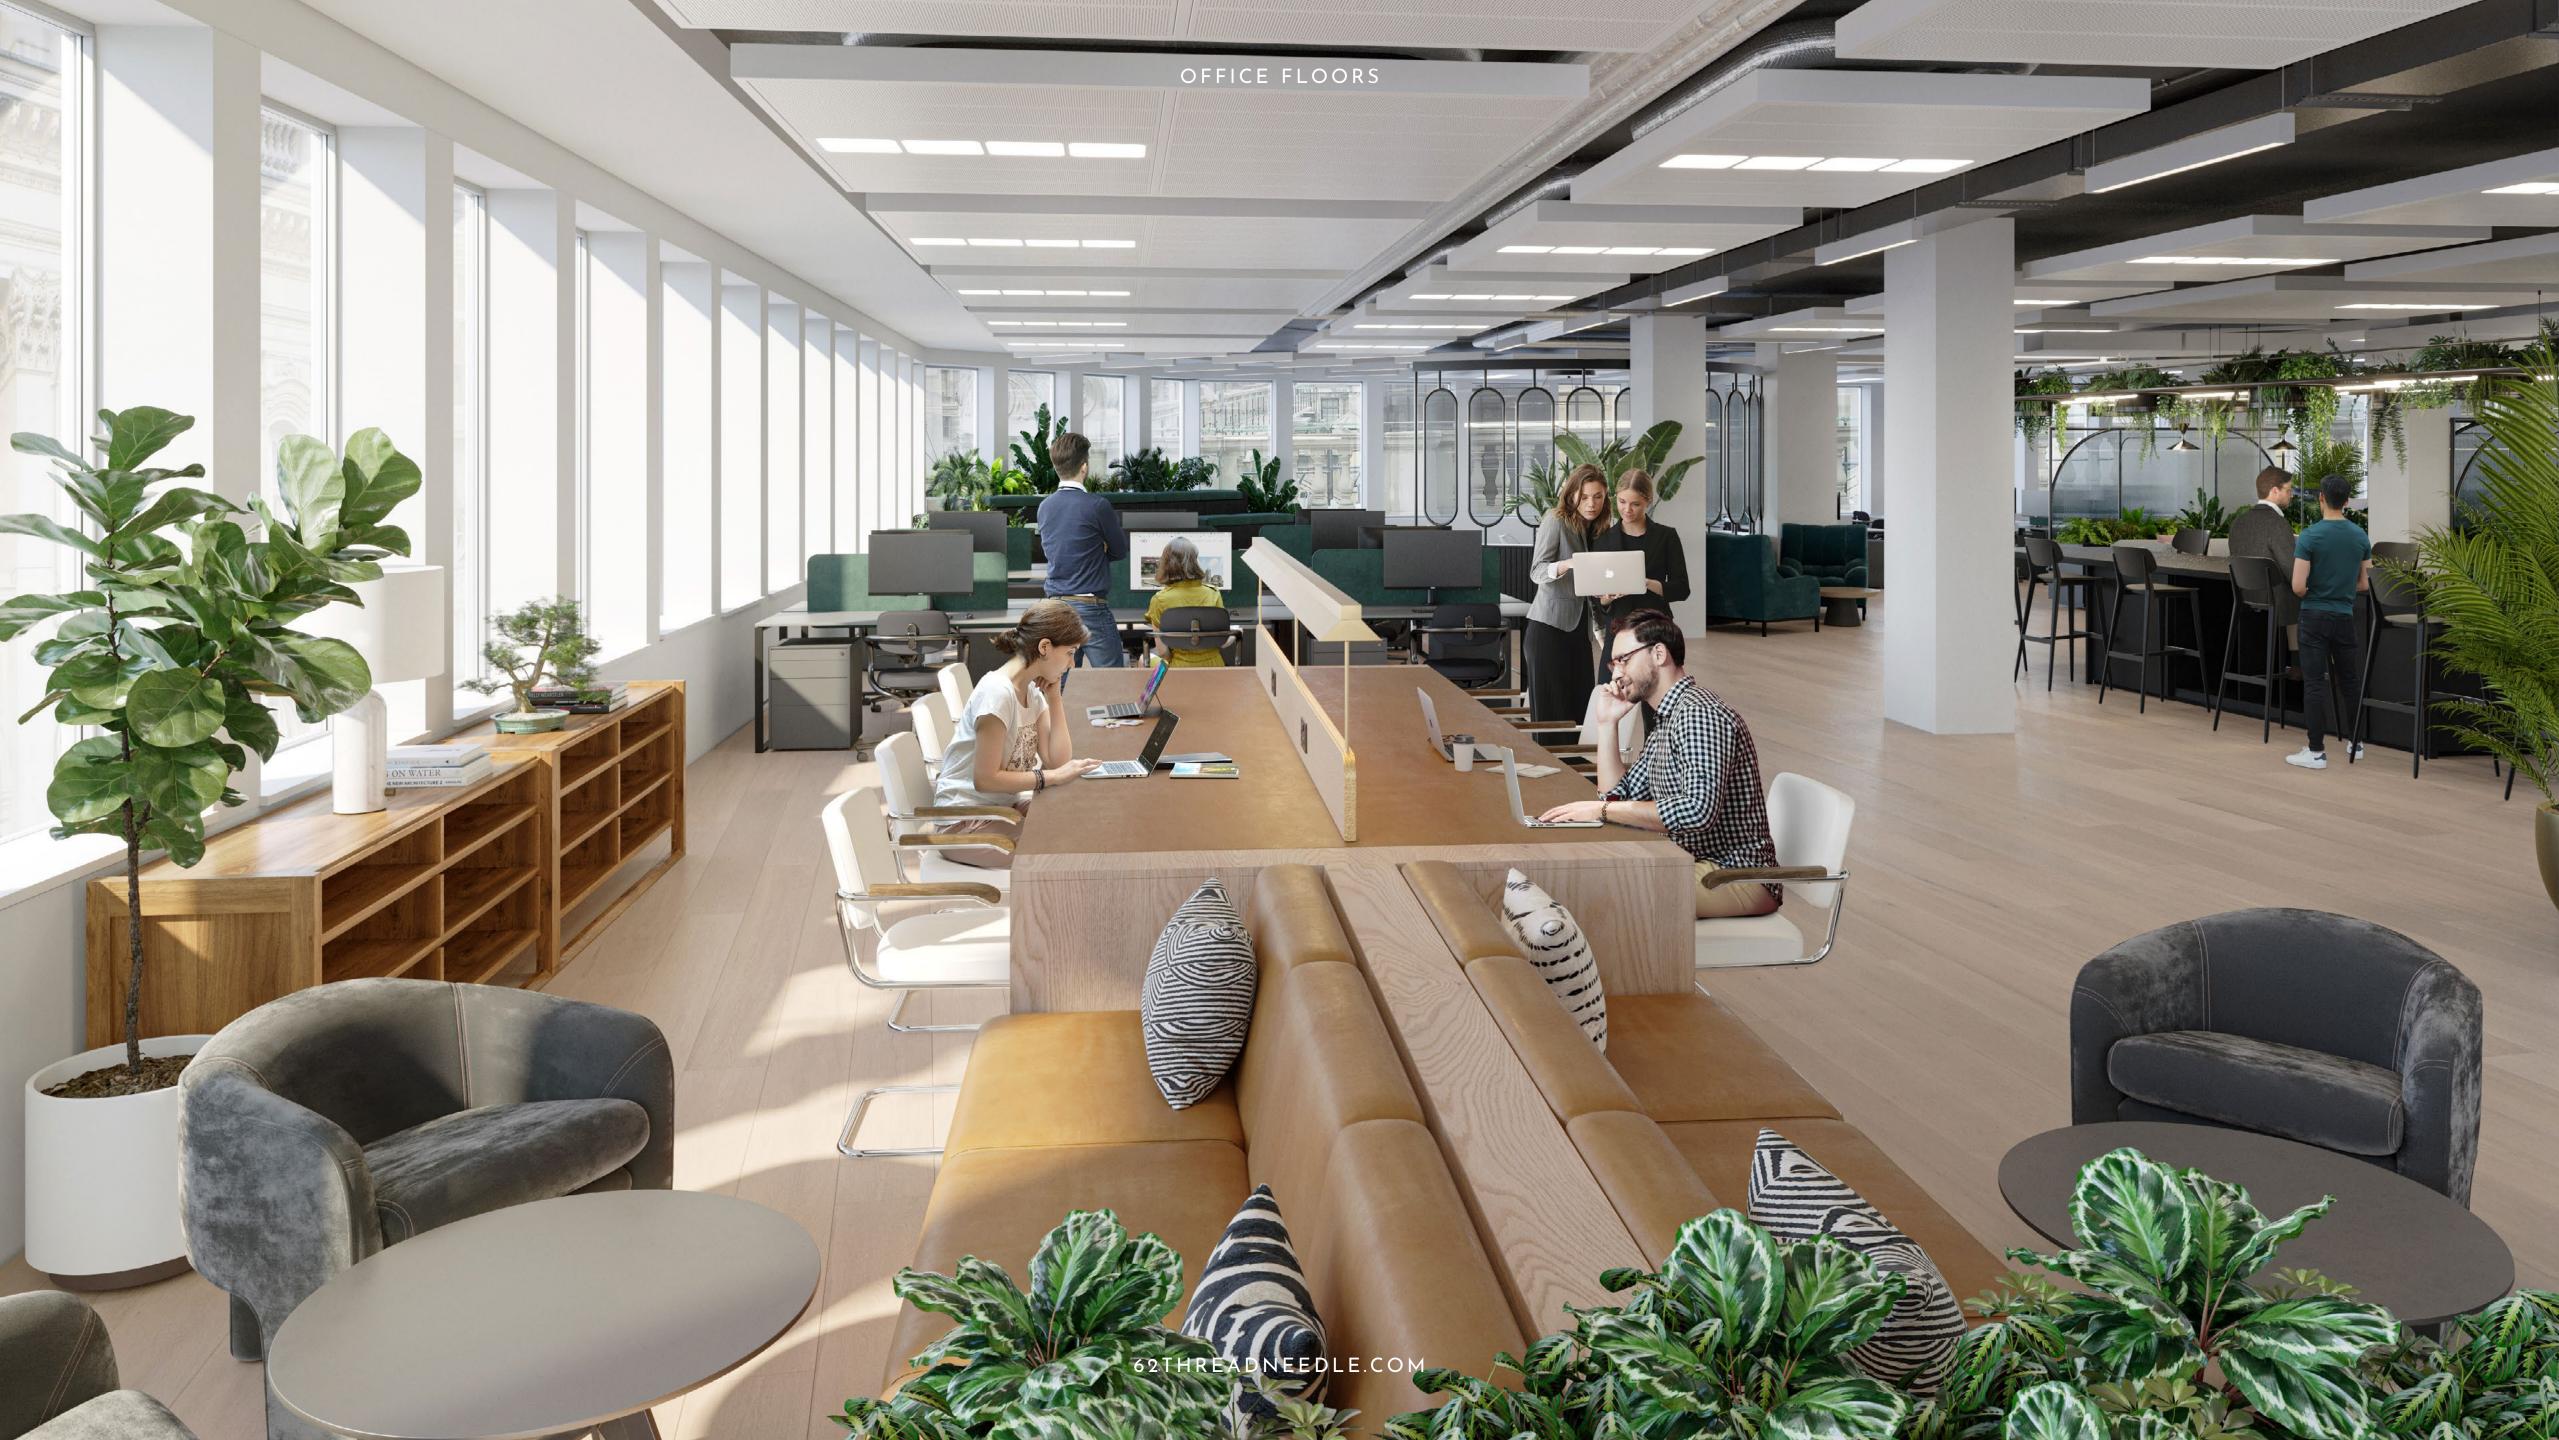

A fresh and vibrant workplace, refurbished and extended throughout with landscaped terraces on the 1st, 2nd and 3rd floors. Brand new cycle storage and shower facilities in the extended basement make a healthier commute a breeze.

# SUMMARY SPECIFICATION & AMENITIES

Bike/scooter charging

Energy efficient LED lights with daylight dimming

Terraces on 1st, 2nd and 3rd floors

Accessible parking space

Occupancy 1:8

Raised access floors

Semi-exposed raft ceiling

Air conditioning

Male and female showers

New reception

3 x passenger lifts

64 bicycle spaces + 14 Brompton lockers

64 lockers

Private lower ground floor gym

**BREEAM** Excellent