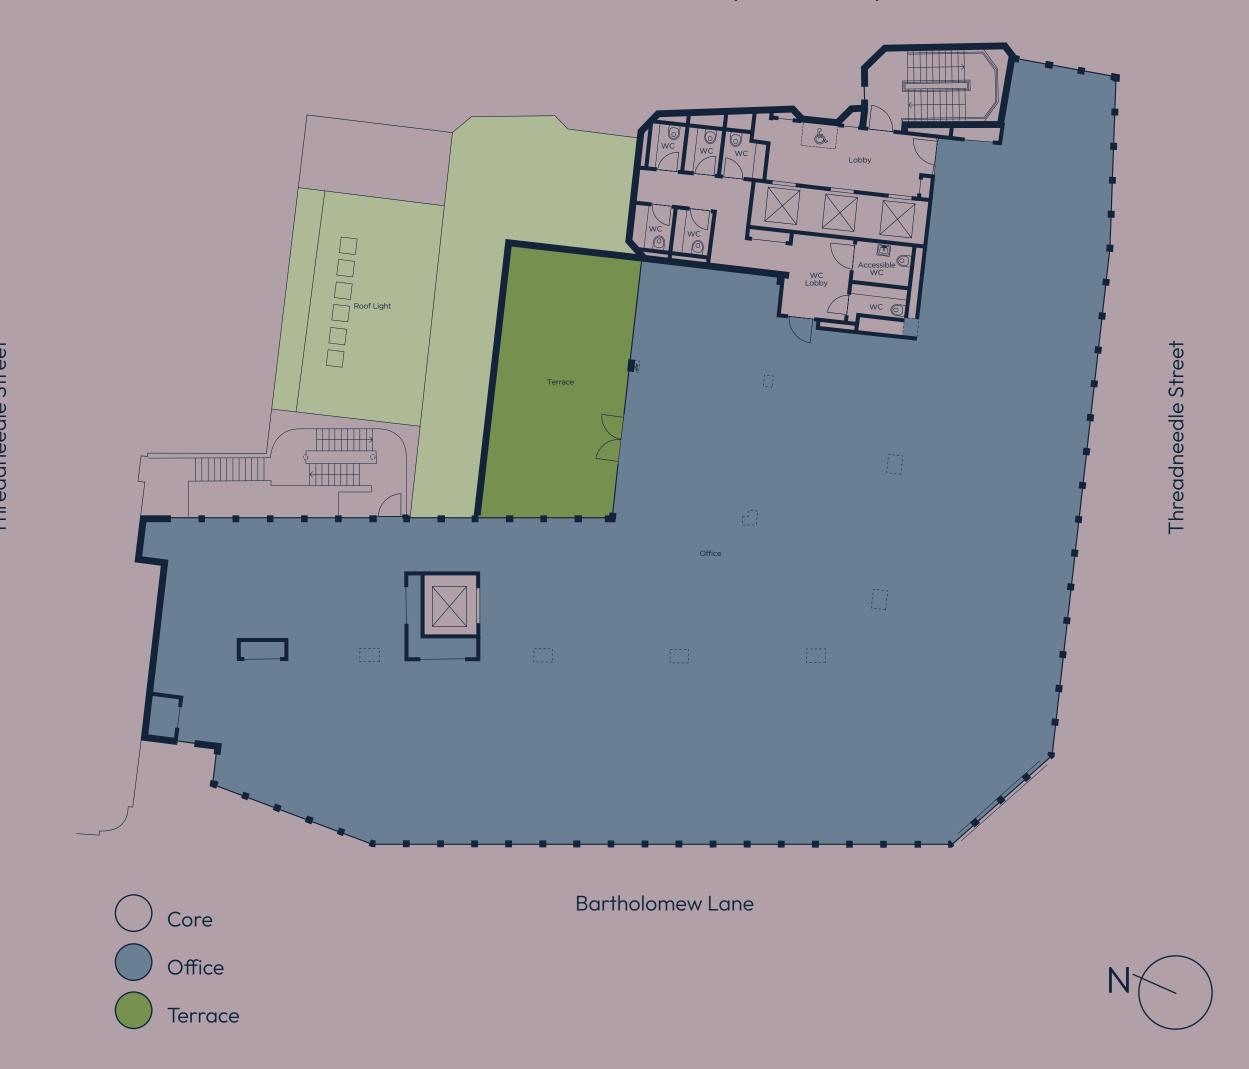

| 8,148        | Available    | 301            |
| Ground (Retail/Office) | 120     | 1,291        | Available    |                |
| Ground                 | 394     | 4,240        | Available    |                |
| Lower Ground (Retail)  | 150     | 1,614        | Available    |                |
| Total                  | 2,751   | 29,609       |              | 1,430          |

#### LOWER GROUND

1,614 sq. ft | 150 sq. m



Core/Loading

Changing rooms/showers

Bartholomew Lane

Cycle storage

Retail/Office



GROUND

Retail 1,291 sq. ft | 120 sq. m Office 4,240 sq. ft | 394 sq. m



FIRST

8,148 sq. ft | 757 sq. m Terrace 301 sq. ft | 28 sq. m



#### SECOND

7,481 sq. ft | 695 sq. m Terrace 570 sq. ft | 53 sq. m



#### THIRD

6,835 sq. ft | 635 sq. m Terrace 559 sq. ft | 52 sq. m









# ON THE PULSE

Delve into City life at its
finest. Restaurants, bars,
shops galore – from the
biggest names to the cool
independents, Threadneedle
Street is in the thick of it all.

















# MOVE TO THE BEAT



## WITHIN 100 YARDS

- 1 The Ned:
  - The Nickel Bar
  - Kaia
  - Electric Bar & Diner
  - Lutyens Grill
  - Malibu Kitchen
  - The Parlour
- 2 The Royal Exchange:
  - Oeno
  - The Fortnum's Bar & Restaurant
  - Grind cafe-bar
  - Mister Lasagne
  - Laduree
  - City Roy London
- 3 1 Lombard Street
- 4 The Trading House
- 5 Le Reláis de Venise l'Entrecôte
- 6 Goodman City
- 7 Brasserie Blanc
- 8 Merchant Taylors Hall
- 9 Mint Leaf Lounge
- 10 M Threadneedle Street
- 11 Natural Kitchen
- 12 City Social





# FOR ANY FURTHER INFORMATION

Matthew Causer mcauser@farebr