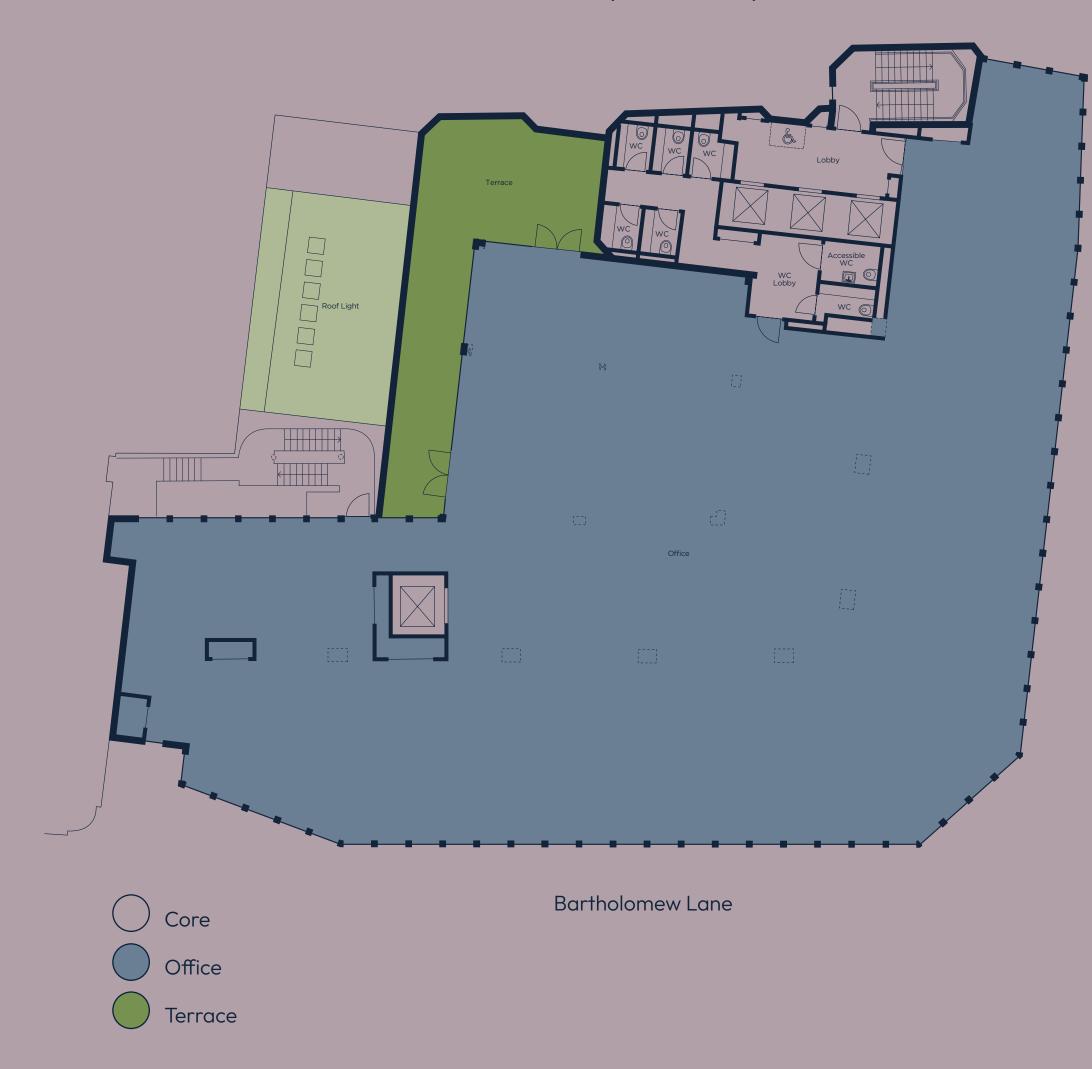

| Available    | 570            |
| First                  | 757     | 8,148        | Available    | 301            |
| Ground (Retail/Office) | 120     | 1,291        | Available    |                |
| Ground                 | 394     | 4,240        | Available    |                |
| Lower Ground (Retail)  | 150     | 1,614        | Available    |                |
| Total                  | 2,751   | 29,609       |              | 1,430          |

#### LOWER GROUND

1,614 sq. ft | 150 sq. m



Core/Loading

Changing rooms/showers

Bartholomew Lane

Cycle storage

Retail/Office



GROUND

Retail 1,291 sq. ft | 120 sq. m Office 4,240 sq. ft | 394 sq. m



FIRST

8,148 sq. ft | 757 sq. m Terrace 301 sq. ft | 28 sq. m



#### SECOND

7,481 sq. ft | 695 sq. m Terrace 570 sq. ft | 53 sq. m



#### THIRD

6,835 sq. ft | 635 sq. m Terrace 559 sq. ft | 52 sq. m









# ON THE PULSE

Delve into City life at its
finest. Restaurants, bars,
shops galore – from the
biggest names to the cool
independents, Threadneedle
Street is in the thick of it all.

















# MOVE TO THE BEAT



## WITHIN 100 YARDS

- 1 The Ned:
  - The Nickel Bar
  - Kaia
  - Electric Bar & Diner
  - Lutyens Grill
  - Malibu Kitchen
  - The Parlour
- 2 The Royal Exchange:
  - Oeno
  - The Fortnum's Bar & Restaurant
  - Grind cafe-bar
  - Mister Lasagne
  - Laduree
  - City Roy London
- 3 1 Lombard Street
- 4 The Trading House
- 5 Le Reláis de Venise l'Entrecôte
- 6 Goodman City
- 7 Brasserie Blanc
- 8 Merchant Taylors Hall
- 9 Mint Leaf Lounge
- 10 M Threadneedle Street
- 11 Natural Kitchen
- 12 City So