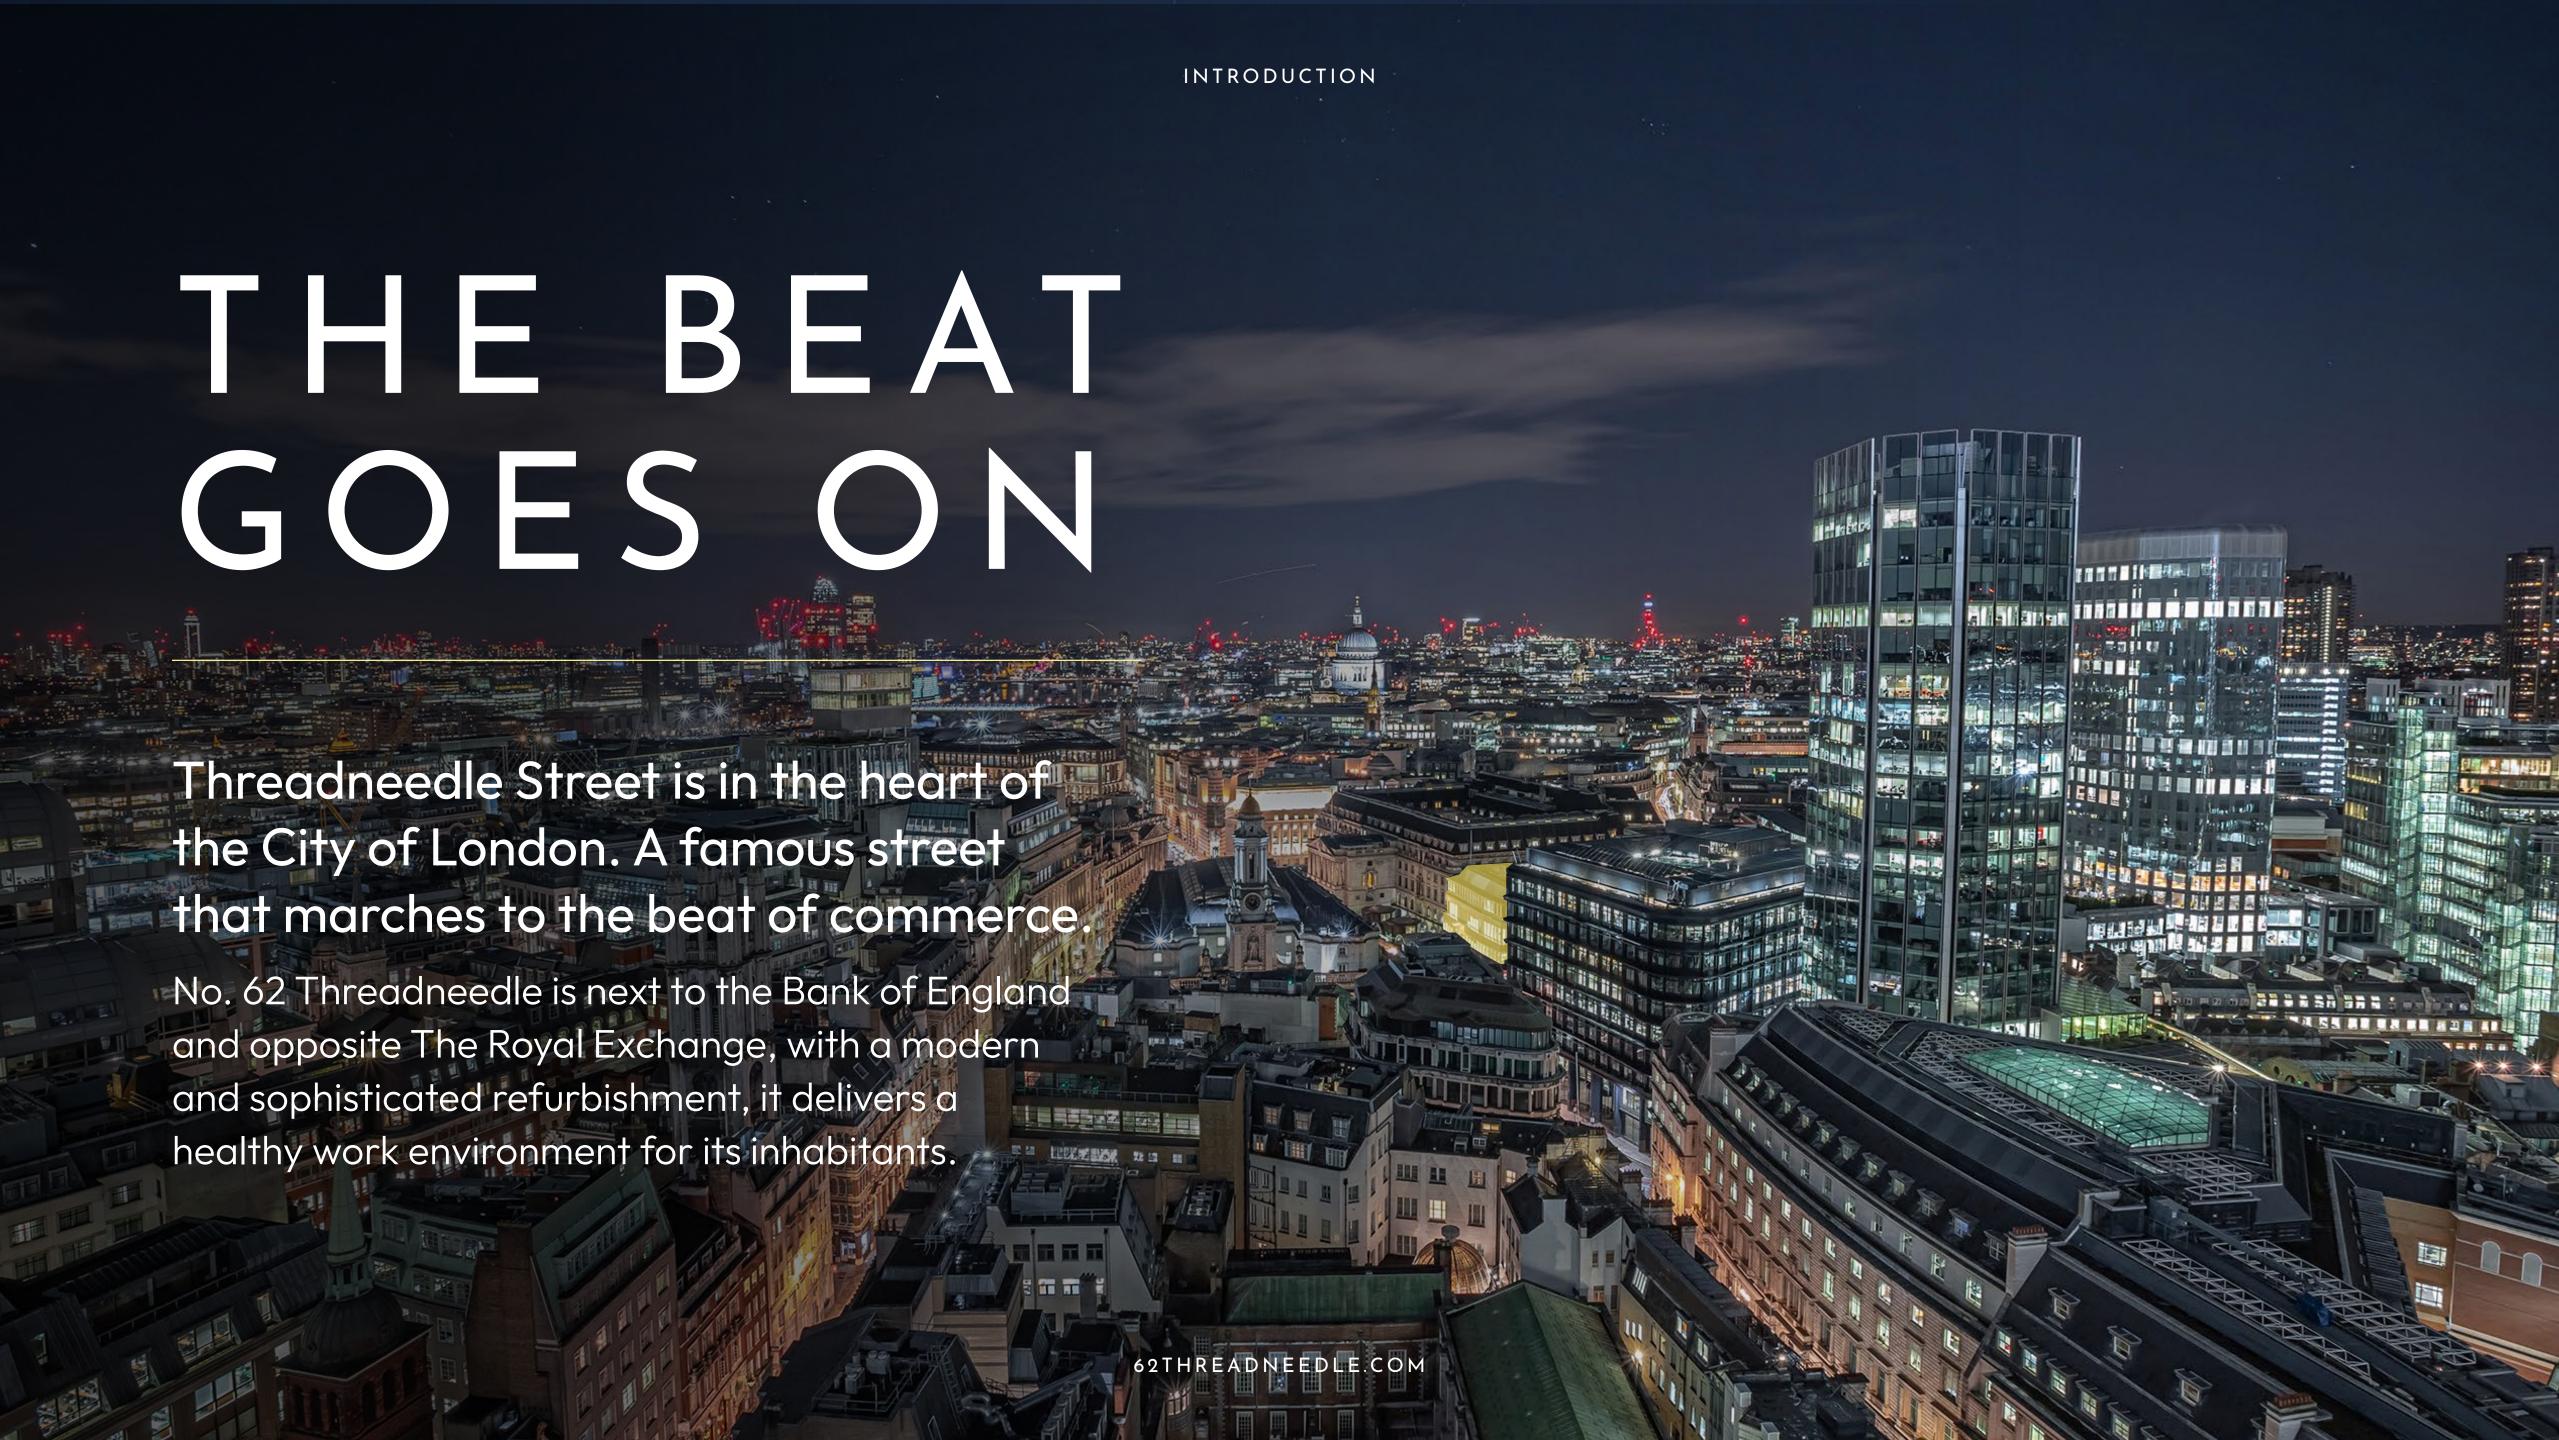

# THREADNEEDLE

62THREADNEEDLE.COM







# From the entrance of the building to its landscaped terraces, 62 Threadneedle breathes heart and soul into the working environment.

The new repositioned entrance on Threadneedle Street welcomes visitors into a large contemporary reception area. A second entrance on Bartholemew Lane will provide independent access to the self contained ground floor office.

A fresh and vibrant workplace, refurbished and extended throughout with landscaped terraces on the 1st, 2nd and 3rd floors. Brand new cycle storage and shower facilities in the extended basement make a healthier commute a breeze.

The beauty of the interiors is echoed on the outside, with new cladding at ground floor level creating a grand and striking focal point on this iconic City street.







# SUMMARY SPECIFICATION & AMEN