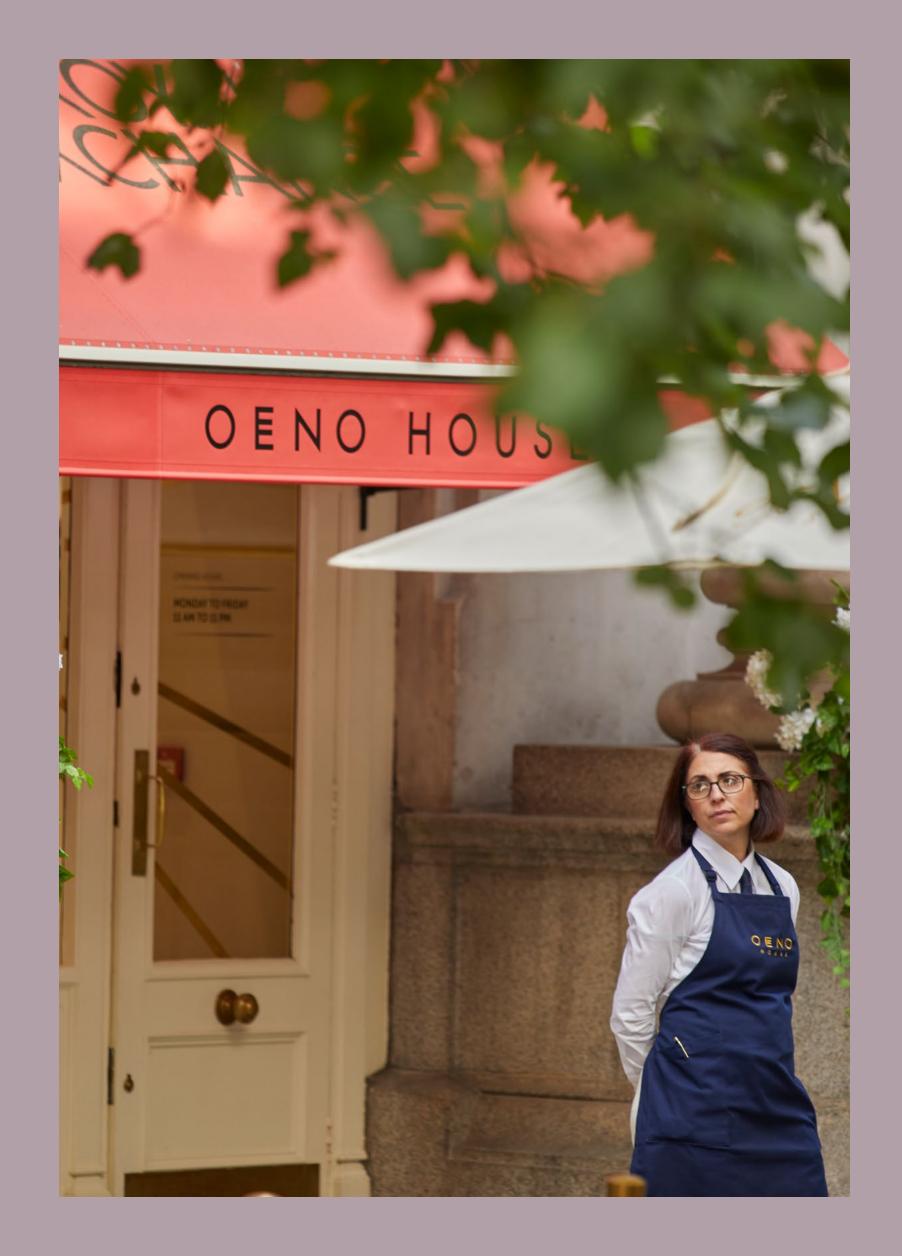

## WITHIN 100 YARDS

- 1 The Ned:
  - The Nickel Bar
  - Kaia
  - Electric Bar & Diner
  - Lutyens Grill
  - Malibu Kitchen
  - The Parlour
- 2 The Royal Exchange:
  - Oeno
  - The Fortnum's Bar & Restaurant
  - Grind cafe-bar
  - Mister Lasagne
  - Laduree
  - City Roy London
- 3 1 Lombard Street
- 4 The Trading House
- 5 Le Reláis de Venise l'Entrecôte
- 6 Goodman City
- 7 Brasserie Blanc
- 8 Merchant Taylors Hall
- 9 Mint Leaf Lounge
- 10 M Threadneedle Street
- 11 Natural Kitchen
- 12 City Social