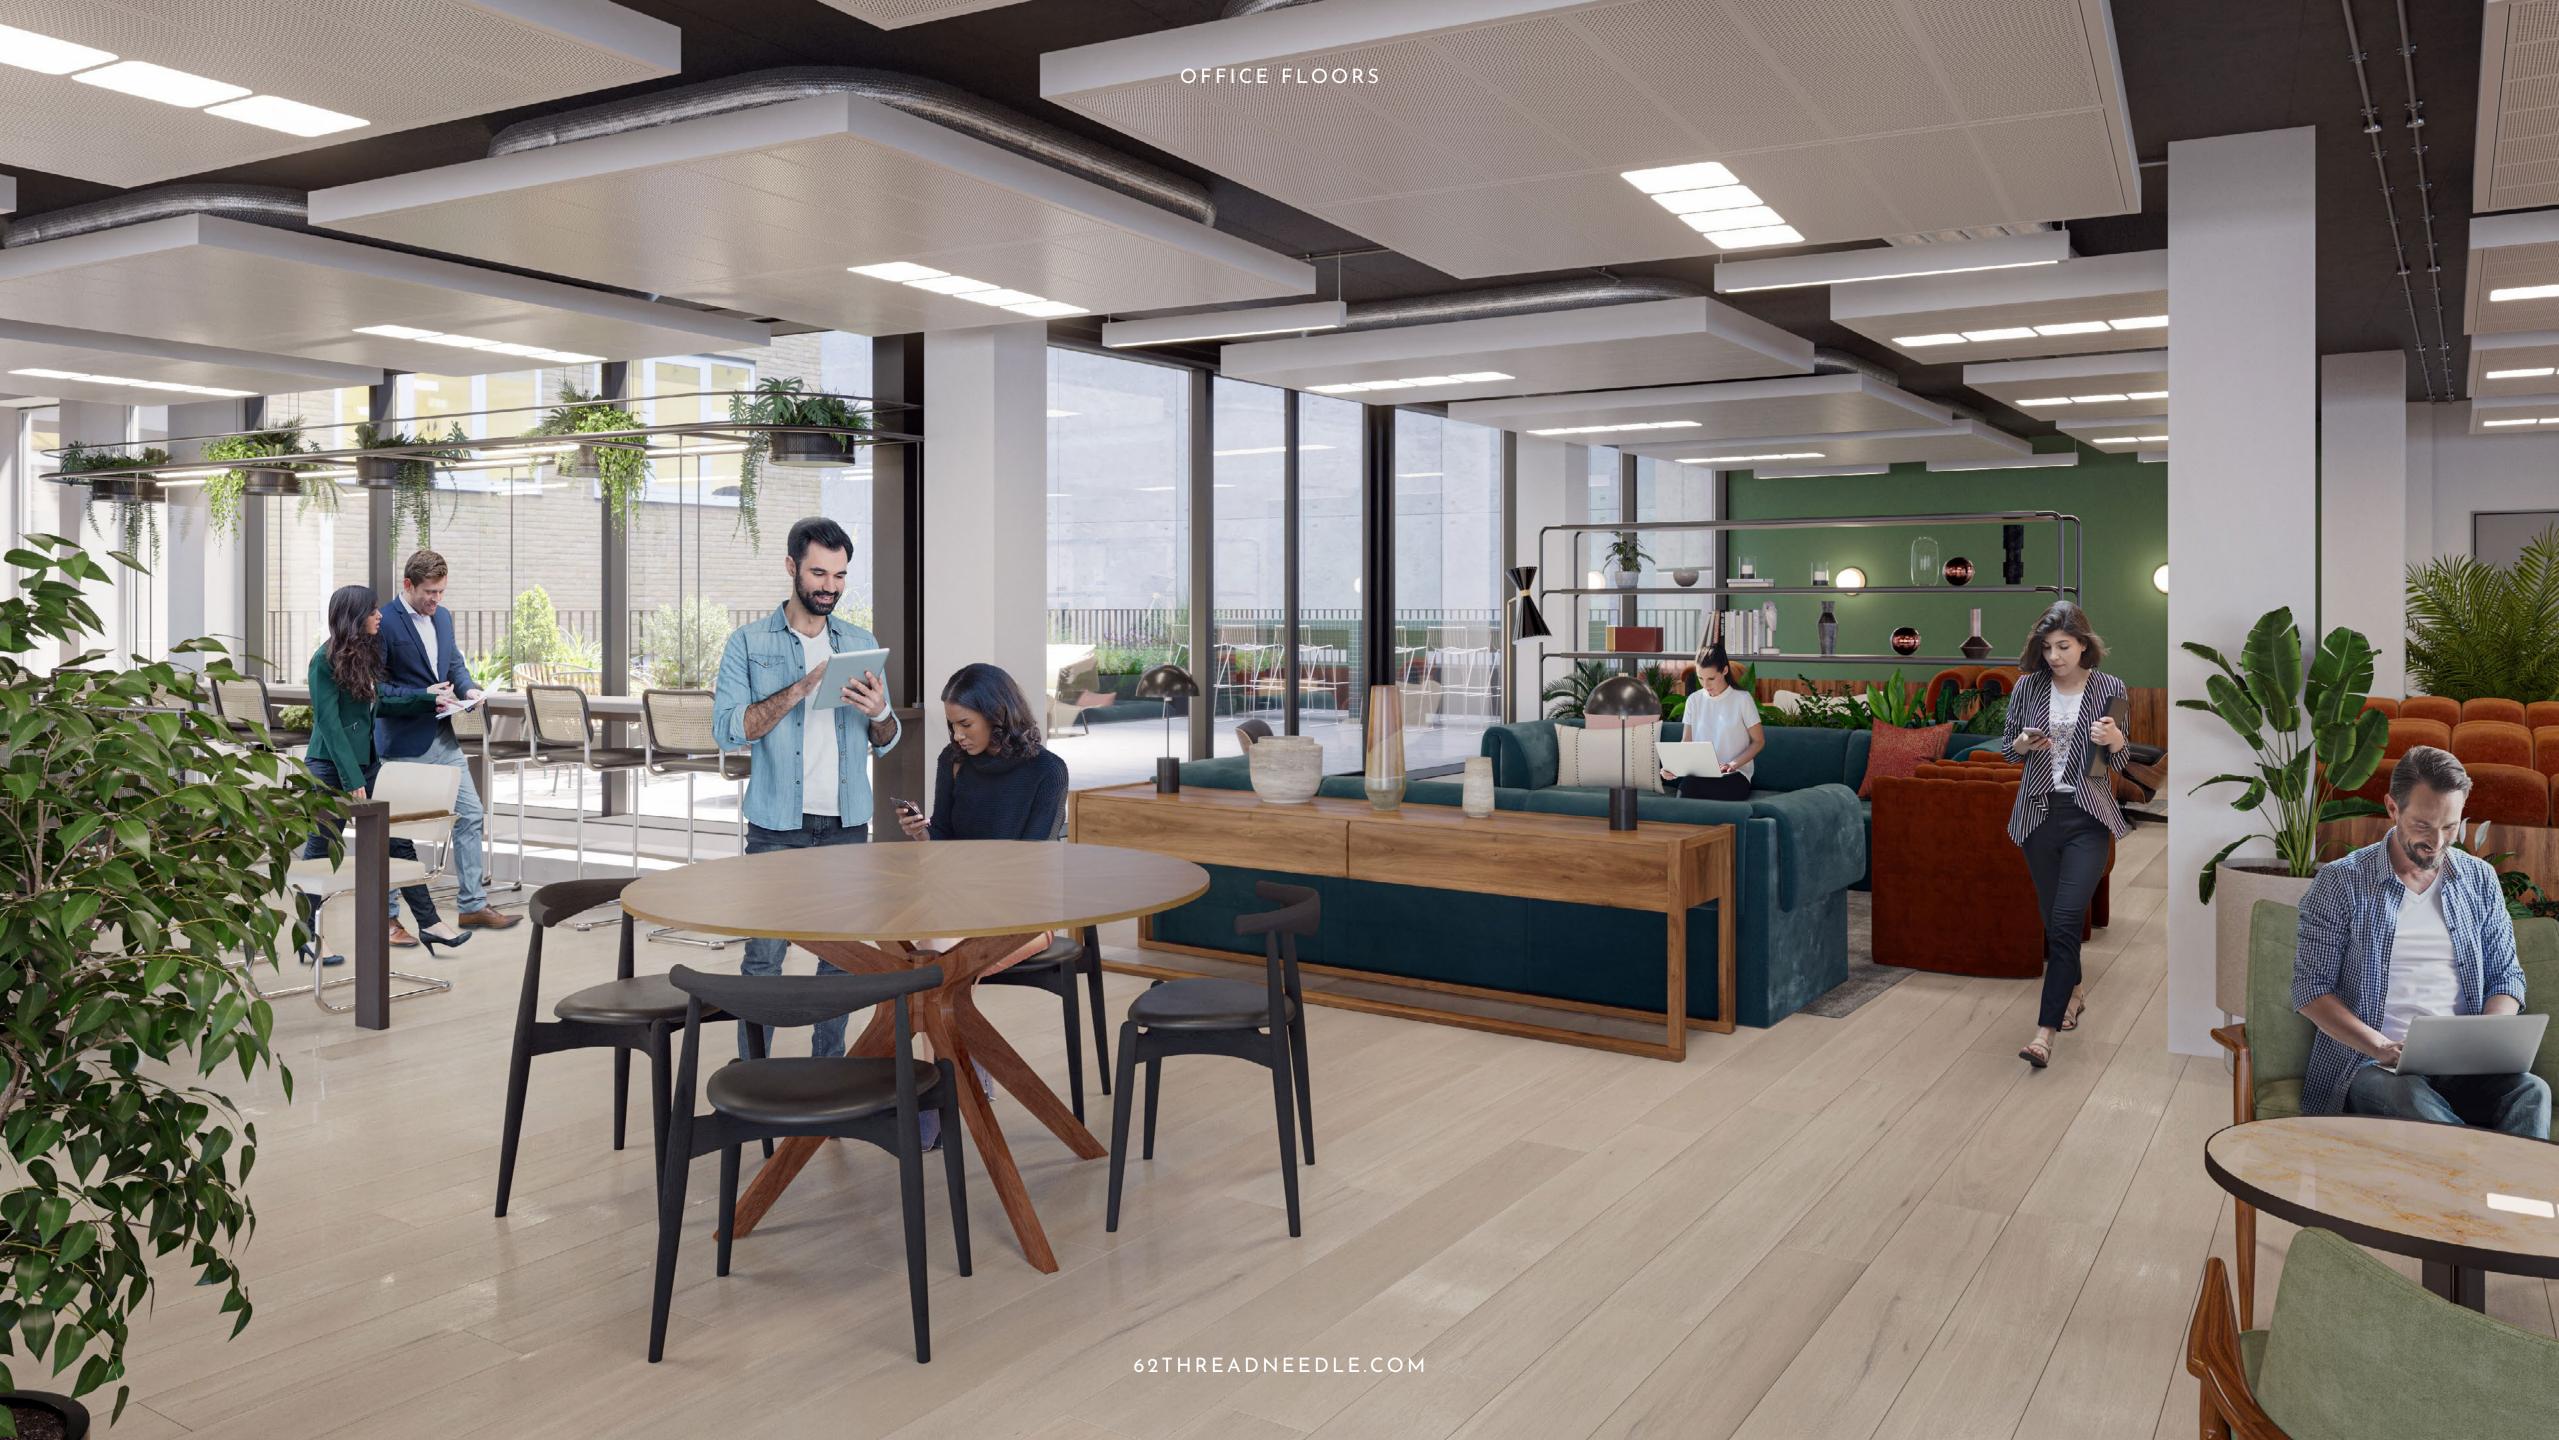

A fresh and vibrant workplace, refurbished and extended throughout with landscaped terraces on the 1st, 2nd and 3rd floors. Brand new cycle storage and shower facilities in the extended basement make a healthier commute a breeze.

# SUMMARY SPECIFICATION & AMENITIES

Bike/scooter charging

Energy efficient LED lights with daylight dimming

Terraces on 1st, 2nd and 3rd floors

Accessible parking space

Occupancy 1:8

Raised access floors

Semi-exposed raft ceiling

Air conditioning

Male and female showers

New reception

3 x passenger lifts

64 bicycle spaces + 14 Brompton lockers

64 lockers

Private lower ground floor gym

**BREEAM** Excellent